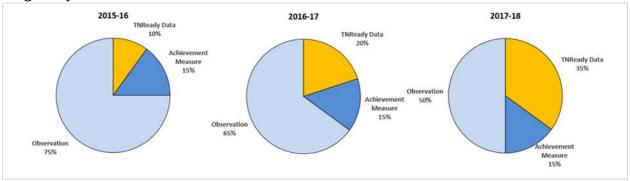

## Tennessee Teaching Evaluation Enhancement Act: Tested Teachers without Prior Data

The <u>Tennessee Teaching Evaluation Enhancement Act</u> adjusts the current weighting of student growth data in a teacher's evaluation to lessen the evaluation score impact of TNReady, the state's new and improved TCAP in ELA and math. These adjustments also apply to the social studies and science TCAP The new law provides a phase-in approach for how assessments administered in school years 2015-16 through 2017-18 will factor into a teacher's evaluation, due to the testing transition. The graphic below represents the weight adjustments.