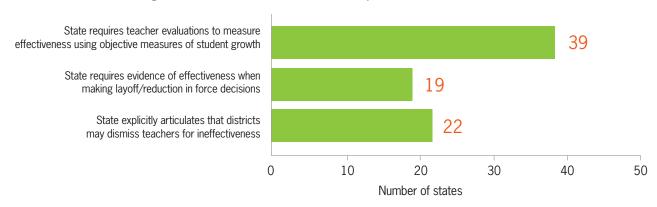

This NCTQ Databurst looks at how states approach these two tough issues, examining if states are achieving an appropriate balance of interests between teachers and students. Achieving that balance requires first and foremost that states require an evaluation system that includes measures of teacher effectiveness. If they do (and all but 12 now do, representing an increase of 16 states since 2011), we then ask if what is possible is what is practiced: Do states require districts to consider this effectiveness data when making layoff and dismissal decisions?

Currently, fewer than half of all states explicitly require their districts to use effectiveness data when making dismissal decisions (22) or deciding which teachers to lay off (19).

"Colorado is committed to developing a strong pipeline of high-quality teachers and principals, and providing deeper support for school and district leaders. By developing, deploying, and supporting talent management and human capital development strategies for districts and schools, Colorado can ensure that every classroom has an effective educator and all students are prepared for college, career, and life."